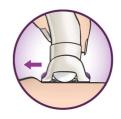

#### **Skin stretcher**

Subtle stretching action on the skin makes even short hair stand up for easy epilation.