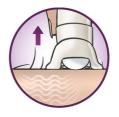

### Unique hairlift&vibrate system

Unique hairlif&vibrate system uses subtle vibrations to lift fine hairs, making it easy to remove them