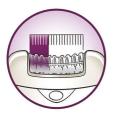

#### **Skin stretcher**

Subtle stretching action on the skin makes even short hair stand up for easy epilation.