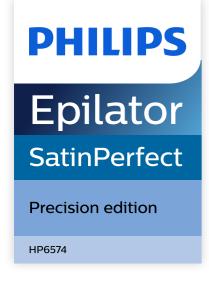

### Extra wide head

Extra wide epilation head catches and removes more hair in one stroke for long lasting and super smooth results in minutes