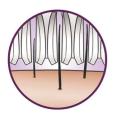

for precious body parts**

• Cordless mini epilator for precise details

#### Efficient epilation for long lasting smoothness

- Extra wide head removes more hair in one stroke
- Hygienic ceramic tweezers catch and remove even finest hairs
- Opti-light reveals even the finest hair
- Optimal performance cap pivots for optimal skin contact
- Skin stretcher primes even the shortest hair for removal
- Active hairlifter lifts and removes even flat lying hair

Epilator HP6574/11

# Highlights

### Extra wide head



Extra wide epilation head catches and removes more hair in one stroke for long lasting and super smooth results in minutes

#### **Gentleness system**

Gently vibrating massage bar stimulates and soothes the skin for a pleasant epilation process

#### **Hygienic ceramic tweezers**



Hygienic and textured ceramic tweezers avoid fine hairs slipping through the tweezers

# Opti-light



Built-in Opti-light reveals tiny, fine hairs clearly

#### **Optimal performance cap**



The pivoting movement of the performance cap helps you to keep the epilator at the ideal angle for optimal results

## **Cordless precision epilator**



A precious solution for precious body parts. Slender, gentle precision epilator ideal for sensitive areas and travelling.

#### **Skin stretcher**



Subtle stretching action on the skin makes even short hair stand up for easy epilation.

### Unique hairlift&vibrate system



Unique hairlif&vibrate system uses subtle vibrations to lift fine hairs, making it easy to remove them

## Washable epilation head



This epilator has a washable epilation h