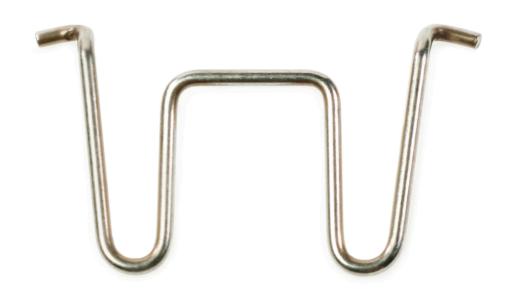

# Keeps shaving heads in position

### Check for compatibility below

This bracket is an essential part of a Philips shaver's shaving head unit. It holds shaving heads in the correct position for a close and comfortable shave every time.