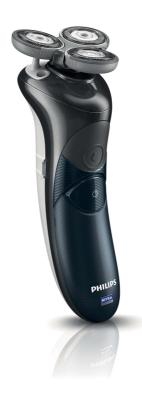

# Gently follows the contours of your face

• Gently follows the contours of your face

#### For a close shave

Gently follows the contours of your face for a close shave, even in hard-to-reach areas

#### Stretches skin and lifts hairs

The shaving heads have unique rings with a stretch and lift pattern that contributes to a great shave

#### **Shaving Performance**

Contour following: Flex Tracker system SkinComfort: NIVEA FOR MEN conditioner dispensing system, Glide rings Shaving system: Lift & Cut technology Styling: Skin-friendly precision trimmer