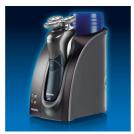

#### **Refill and Charge stand**

After you shave, place your shaver in the refill and charge stand. Your shaver will automatically be charged and refilled with NIVEA FOR MEN conditioner, preparing you for a smooth shave every day.