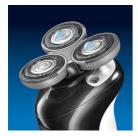

### Moisturise while you shave

NIVEA FOR MEN conditioner is dispensed through the shaving heads directly onto your skin, moisturising it while shaving. The conditioner contains Natural Microtec, which protects your skin against irritation

#### Stretches skin and lifts hairs

The shaving heads have unique rings with a stretch and lift pattern that contributes to a great shave