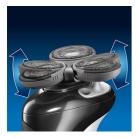

# A great close shave

• Stretch and Lift pattern for a great shave

# Gently follows the contours of your face

• Gently follows the contours of your face

#### Stretches skin and lifts hairs

The shaving heads have unique rings with a stretch and lift pattern that contributes to a great shave

#### For a close shave

Gently follows the contours of your face for a close shave, even in hard-to-reach areas