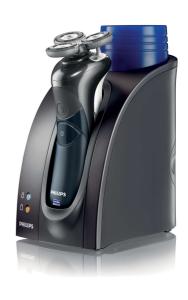

#### **Refill and Charge stand**

After you shave, place your shaver in the refill and charge stand. Your shaver will automatically be charged and refilled with NIVEA FOR MEN conditioner, preparing you for a smooth shave every day.

#### **Accessories**

Stand: Charging stand, Refill and charge stand

Pouch: Soft pouch

Creams and Lotions: 75ml shaving conditioner

refill

Maintenance: Protective cap

### Ease of use

**Display:** Battery full indicator, Battery low indicator, Charge indicator, Travel lock

Wet and Dry: Shower use Cleaning: Washable

Charging: Rechargeable, Refill and charge,

Quick charge, Cordless Charging: 1.5 hours Shaving time: 13 days