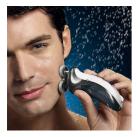

#### Shave in and out of the shower

• Hot water opens your pores, resulting in a close shave

#### Hot water opens the pores

You can shave in and out of the shower: Hot water opens your pores, resulting in a close shave