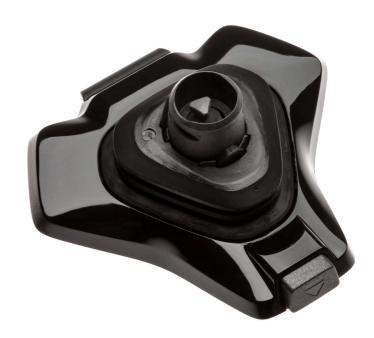

# Connects shaving heads to shaver body

## Check for compatibility below

This bottom plate is an essential part of your shaving device, which attaches shaving heads to the main body of your shaver.