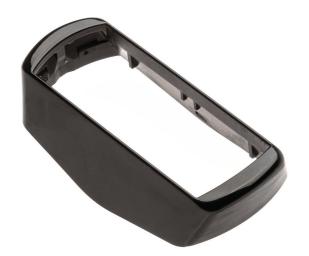

# Part of your beard trimmer

With this part of your beard trimmer, you can cut and style your beard the way you like it. Guarantees unprecedented precision to create exactly the look you had in mind!

### CP0826/01