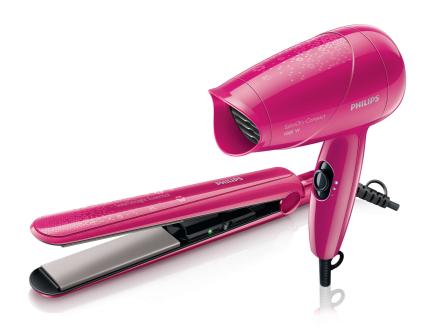

### The perfect styling kit for Miss Fresher

#### Easy to use

- Dryer: 1.8m power cord length
- Straightener: 1.8m power cord length
- Straightener: Handle lock system for easy storage
- Straightener: Fast heat-up time, ready to use in 60 seconds
- Dryer: compact design for easy handling
- ${\boldsymbol{\cdot}}$  Worldwide voltage for getting the perfect travel companion

#### Beautifully styled hair

- ${}^{\textstyle \bullet}$  Straightener:210°C professional high heat for perfect result
- Dryer: gentle drying power of 1000W for beautiful results
- Dryer: 2 flexible speed settings for careful drying

#### **Less Hair Damage**

• Straightener: Ceramic plates for smooth gliding & shiny hair