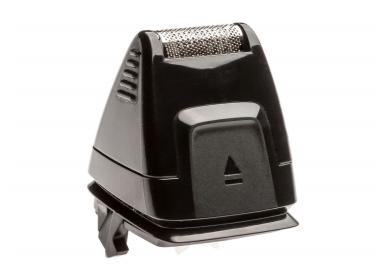

# Part of your beard trimmer

With this comb, which is part of your beard trimmer, you can cut and style your beard just the way you like it. Guarantees unprecedented precision to create exactly the look you had in mind!

## Specifications

Replaceable part • Fits Grooming: MG5730, MG5740, MG7710,

MG7720, MG7730, MG7770, MG7785, MG7790