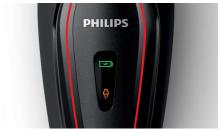

# **Battery light**

The battery light goes on to show when the battery is low, charging or is fully powered up.

#### Ease of use

Display: Battery light Cleaning: Fully washable Operation: Cordless use