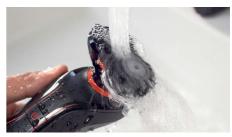

### **Smooth shave**

Shave wet with shaving cream for extra skin protection, or dry for convenience.

#### **Smooth face**

The dual rotary shaving attachment is designed for a close and clean shave with no nicks and cuts. The shaving heads move in 3 directions to easily follow your face's curves.

#### **Water resistant**

Comfortably trim and shave all your body hair, under the shower if you prefer.