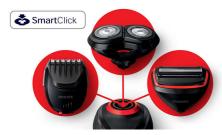

## **SmartClick System**

The SmartClick attachment system makes it easy to turn your Click&Style into a shaver, beard trimmer or bodygroom. Just click the attachment you need onto the handle to complete your style.