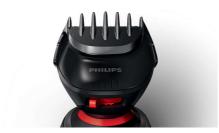

#### **Groomed body**

Rounded combs and patented pearl tips prevent skin irritation for reliably smooth grooming all over your body.