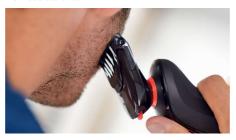

#### Perfect stubble

Create anything from perfect stubble to a neatly trimmed beard or moustache. Get creative and then just rinse under the tap to clean.

# 5 different length settings

Choose from 5 length settings: 1 mm for perfect 3-day stubble to 5 mm for a short beard.