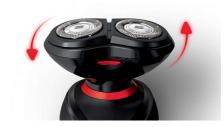

#### **Smooth face**

The dual rotary shaving attachment is designed for a close and clean shave with no nicks and cuts. The shaving heads move in 3 directions to easily follow your face's curves.