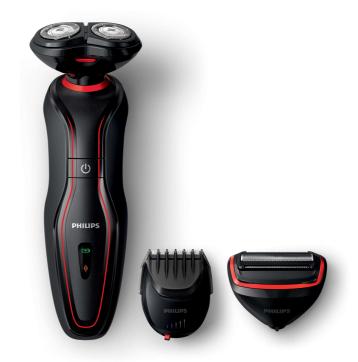

# One tool, any look

Get a smooth face, perfect stubble and a groomed body really easily with this 3-in-1 tool. It has three separate attachments: for shaving, trimming and grooming. Just choose the one you want, click it onto the handle and get going.

# Click-on/click-off attachments

Just click the attachment you need onto the handle to turn it into a shaver, beard trimmer or bodygroom. Click it off again when you've finished. For a smooth face, choose the shaver, For perfect stubble, reach for the trimmer. Want a sleek body? Time for the bodygroom. One tool, any look.