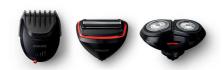

#### Easy to use

- SmartClick system for easy click-on/off attachments
- · Choose between 3 click-on/off attachments to get your look
- The handle and bodygroom attachment are water-resistant
- 40 minutes' battery use after a 1-hour charge
- · Indicates when battery is low, charging or full
- · Safely store the product and all its accessories