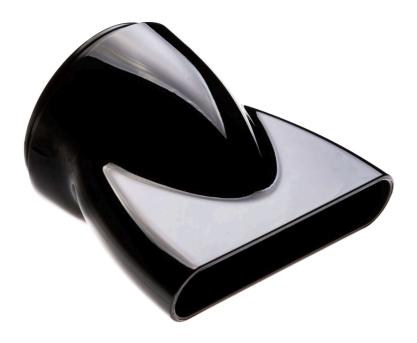

### Replacement nozzle for hairdryers Check for compatibility below

The hairdryer nozzle helps hot air flow as you dry hair, reducing frizz and increasing volume.

Ease of using Philips spare partsEasily renew your product with original Philips parts

#### DryCare Advanced

Drying nozzle