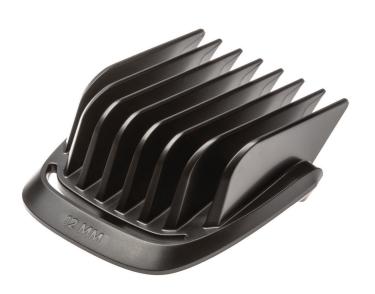

# Part of your beard trimmer

With this comb, which is part of your beard trimmer, you can cut and style your beard just the way you like it. Guarantees unprecedented precision to create exactly the look you had in mind!

## Highlights

Easy replacement of product parts From time to time your product needs a facelift, and with Philips consumer replacement parts to renew your product, it's never been so easy! All this with guaranteed Philips quality.