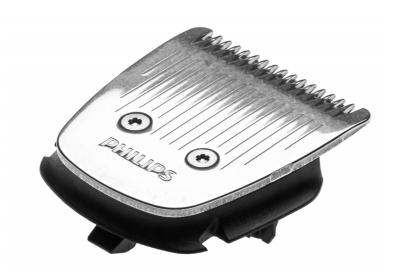

# Part of your beard trimmer

Trim your stubble in one quick stroke. Our innovative lift-and-trim system raises each hair and then guides it towards the double-sharpened stainless steel blades. The result is even stubble or an even trim in just one go.

## Specifications

Replaceable part • Fits Grooming: BT5190, BT5200, BT5201, BT5202, BT5203, BT5204, BT5205, BT5206, BT5210,

BT9297, BT9299 • Fits Product types: BT9297/13