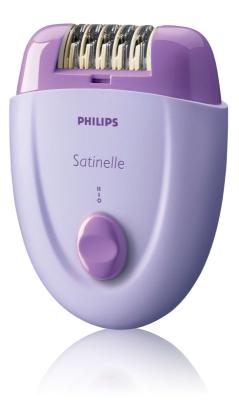

# Satinelle

### Smooth skin for weeks

The unique Philips epilating system pulls out the hairs by the root, leaving your skin smooth and stubble free for weeks. The hairs that do grow back are soft and thin, and epilation is quick and easy.

#### Unique epilating system

The unique Philips epilating system pulls out the hairs by the root, leaving your skin smooth and stubble free for weeks. The hairs that do grow back are soft and thin.