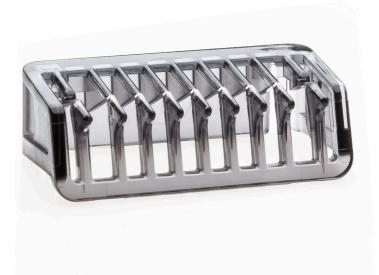

### Check compatibility data.

With this 1 mm OneBlade comb you can cut and style your beard just the way you like it. Guarantees unprecedented precision to create the exact look you had in mind!

### Ease of using Philips spare parts

• Easily renew your product with original Philips parts

OneBlade Comb 1mm