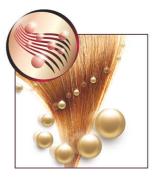

#### **Ionic Care**

Ionic conditioning enables anti-static drying. Charged negative ions eliminate static hair, condition the hair and smooth down the hair cuticles to intensify the hair's shine and glossiness. The result is smooth and frizz-free hair that shines beautifully.

#### **Less Hair Damage**

- to smooth your hair
- More Care with ion conditioning for shiny, frizz-free hair