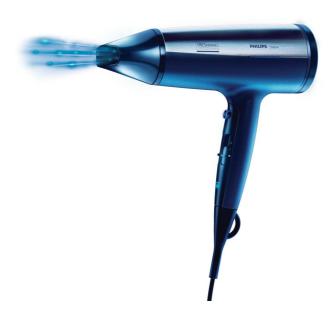

Philips Hairdryer

2500 W

HP4996/07

## SalonDry PowerProtect 2500

#### **Beautifully styled hair**

- CoolShot sets your style
- Six flexible speed and temperature settings for full control
- · Quick salon results
- Professional 2500 W for perfect salon results
- · Narrow concentrator for focused airflow

#### **Narrow concentrator**

The concentrator works by focusing the flow of air through the opening onto specific areas.

This results in precise styling and is great for touch-ups or to finish a style.