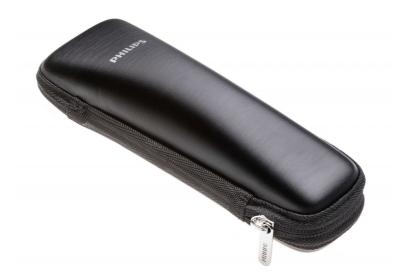

### Hard storage pouch for your Bodygroom

### Check for compatibility below

Use the convenient pouch for storage or travel. The hard shell protects your device while keeping it clean and organized.