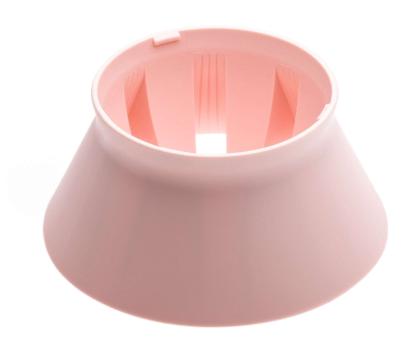

## To replace your current TP nozzle

Find matching products on the specifications tab

The TP nozzle dries hair, reduces frizz and increases volume.

## Ease of using Philips spare parts

• Easily renew your product with original Philips parts

Nozzle CP1701/01

## Easy replacement of product parts

From time to time your product needs a facelift, and with Philips consumer replacement parts to renew your product, it's never been so easy! All this with guaranteed Philips quality.