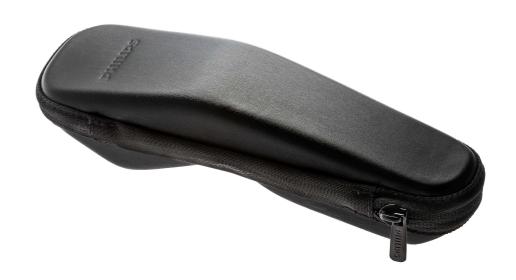

# Pouch to safely store your hair clipper

Check for compatibility below

Use the convenient pouch for storage or travel to protect your device and keep it clean and organised.

#### **Ease of using Philips spare parts**

• Easily renew your product with original Philips parts

Pouch

### **Replaceable part**

Fits Grooming: HC7460, HC7462, HC9450, HC9452, HC9490

© 2025 Koninklijke Philips N.V. All Rights reserved.

Specifications are subject to change without notice. Trademarks are the property of Koninklijke Philips N.V. or their respective owners.