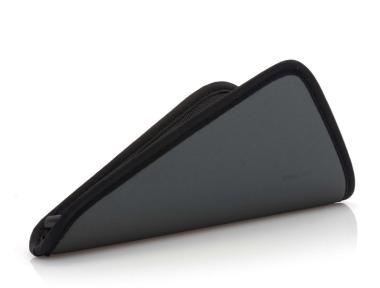

### Check compatibility data

This plastic pouch allows you to hygienically store your shaving device. The bag is also useful for taking your shaver with you when you're on the move.