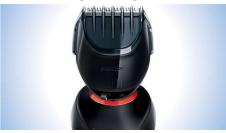

### Easy to use

· Easy click on, click off

## Perfect stubble

- Try different lengths to get the trim that suits you best
- Change your look with ease and precision