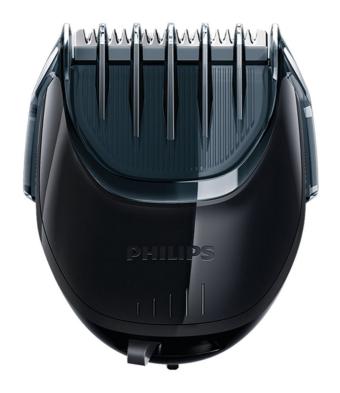

Philips SmartClick beard Styler accessory

Beard styler accessory
SmartClick attachment

YS511/50

#### 5 different length settings

Choose from 5 length settings: 1 mm for perfect 3-day stubble to 5 mm for a short beard.

Issue date 2022-06-02

Version: 4.2.1

 $\ensuremath{\circledcirc}$  2022 Koninklijke Philips N.V. All Rights reserved.