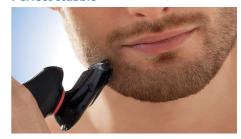

### Click-on/click-off attachment

Just click the beard styler attachment onto the handle and create perfect stubble.

#### Perfect stubble

Create anything from perfect stubble to a neatly trimmed beard or moustache. Simply rinse under the tap to clean.