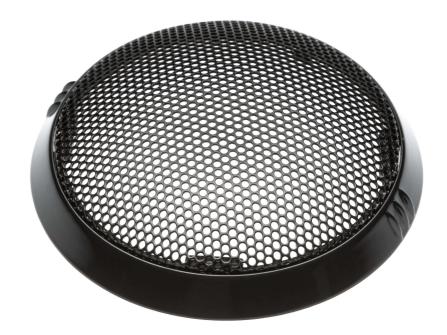

# To replace your current Air Inlet Grill Assy

Find matching products on the specifications tab

The air inlet grill assy dries hair, reduces frizz and increases volume.