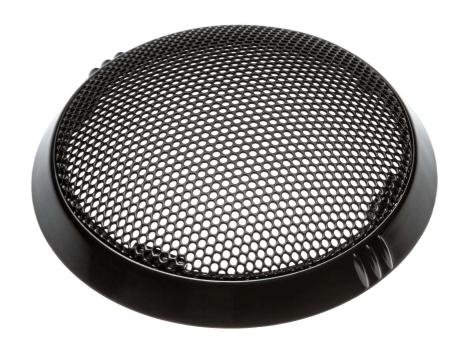

## Replacement air intake grille

Check for compatibility below

The air inlet grille accessory protects the hairdryer's internals from loose hair and dust while you dry.

## **Ease of using Philips spare parts**

• Easily renew your product with original Philips parts

Air intake grille

Highlights

## **Easy replacement of product parts**

From time to time your product needs a facelift, and with Philips consumer replacement parts to renew your product, it's never been so easy! All this with guaranteed Philips quality.