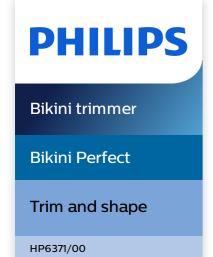

# Precise and gentle trimmer

Precise and gentle trimmer, trims hair to less than a millimetre (trims hair as short as 0.6 mm).