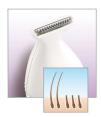

## **Hygienic trimming comb**

Hygienic trimming comb trims hair to five different lengths (2-10 mm), so you can creatively coif your bikini area growth.