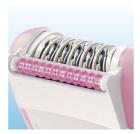

#### **Unique epilating system**

The unique Philips epilating system pulls out the hairs by the root, leaving your skin smooth and stubble free for weeks. The hairs that do grow back are soft and thin.

#### **Features**

2 speed settings Metal epilating system Pivoting massage system

© 2024 Koninklijke Philips N.V. All Rights reserved.

Specifications are subject to change without notice. Trademarks are the property of Koninklijke Philips N.V. or their respective owners.