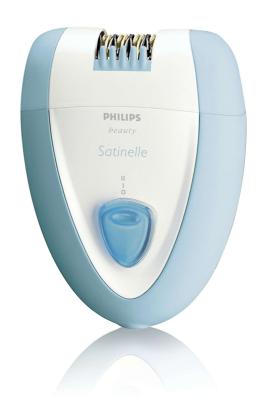

# Gentle epilator with pivoting massage system

This new compact Satinelle Soft has a pivoting massage system, which relaxes your skin and eases the sensation of epilation. It is detachable for easy cleaning.

### Minimising the pain

The pivoting massage system relaxes your skin and eases the sensation of epilation. It is detachable for easy cleaning.

#### **Unique epilating system**

The unique Philips epilating system pulls out the hairs by the root, leaving your skin smooth and stubble free for weeks. The hairs that do grow back are soft and thin.