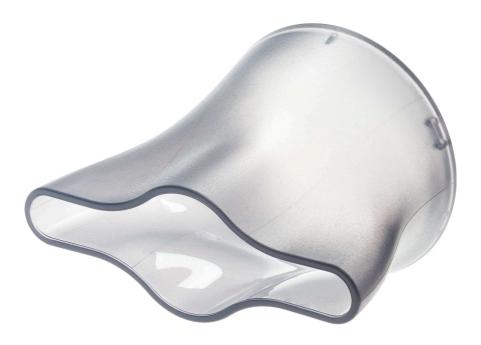

## Replacement nozzle for hairdryers Check for compatibility below

The hairdryer nozzle helps hot air flow as you dry hair, reducing frizz and increasing volume.

Ease of using Philips spare partsEasily renew your product with original Philips parts

## Easy replacement of product parts

From time to time your product needs a facelift, and with Philips consumer replacement parts to renew your product, it's never been so easy! All this with guaranteed Philips quality. CP1712/01