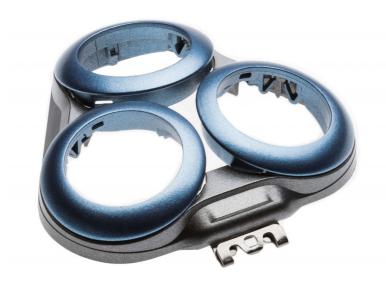

## Find matching products on the specifications tab

Is your current one lost or broken down, but the rest of your shaving device still perfect? Order this bracket, a shaving head holder, fit for S6000 series.