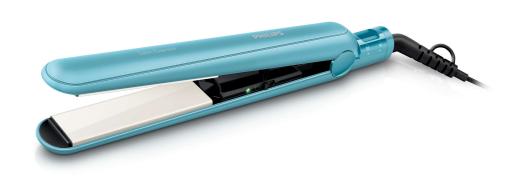

### Beautifully styled hair

- 210°C professional high heat for perfect salon results
- Ceramic plates for smooth gliding and shiny hair

# Ease of use

- Swivel cord to prevent tangled wires
- 1.8 m power cord
- Easy lock for convenient storage
- Universal voltage
- Fast heat up time, ready to use in 60 seconds

## **Ceramic plates**

Ceramic is microscopically smooth and durable by nature and it is one of the best materials for straightening plates. The plates glide effortlesly through your hair, giving you perfect shiny hair.

### 210°C professional temperature

This high temperature enables you change the shape of your hair, and gives you that perfect look like you've just come from the salon.