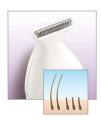

#### Precise and gentle trimmer

Precise and gentle trimmer, trims hair to less than a millimetre (trims hair as short as 0.6