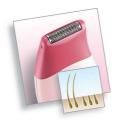

### 3 styling options

- Extra smooth and safe shaver
- · Hygienic trimming comb
- · Precise and gentle trimmer

# Specifications **Accessories**

Extra smooth and safe shaver Hygienic trimming comb Precise and gentle trimmer