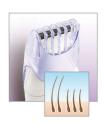

#### **Hygienic trimming comb**

Hygienic trimming comb trims hair to five different lengths (2-10 mm), so you can creatively coif your bikini area growth.

Extra smooth and safe shaver