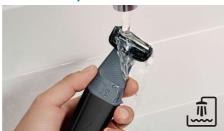

#### 100% Showerproof

Your wet and dry body groomer is 100% water resistant, so you can use it in or out of the shower. For best results, use on dry hair before showering.

#### Ease of use

- Maintenance-free: No oil needed
- Wet and Dry: Fully washable, Showerproof and easy cleaning
- Operation: Cordless use
- Secured length settings

Issue date 2024-04-13

Version: 1.1.1

© 2024 Koninklijke Philips N.V. All Rights reserved.