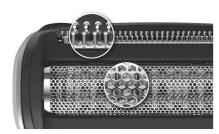

#### Skin-friendly body shaver

The men's body groomer is designed to capture short, long and thick hair in a single stroke. The shaver head features patented rounded tips and a hypo-allergenic foil to protect your skin from cuts and nicks.

#### **Cutting system**

- · Cutter width: 32 mm
- Shaving element: Foil with two pre-trimmers
- Skin comfort: Skin comfort system, Comfort in sensitive areas