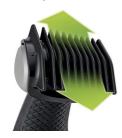

#### **Bi-directional body comb**

1 comb included for a natural 3 mm trim. Attach the comb onto the shaving system, to trim hair to a fixed length of 3 mm. You can use the shaving system without the comb for a closer result. For thicker hair, pre-trimming with the comb is recommended.

#### **Accessories**

• Comb: 1 body comb (3 mm)