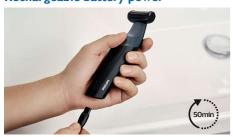

## Rechargeable battery power

High-power rechargeable battery for full body use, with 50 minutes of cordless use after an 8 hour

charge. The battery light indicates power status, when the battery is low or full.

#### **Power**

- · Charging: 8 hours full charge
- Battery type: Ni-MH
- Run time: 50 minutes