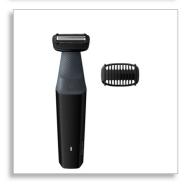

# Skin-friendly shaver

1 click-on comb, 3 mm 50 mins' cordless use/8 hr charge

BG3010/13

#### **Accessories**

• Comb: 1 body comb (3 mm)

#### **Power**

- · Charging: 8 hours full charge
- Battery type: Ni-MH
- Run time: 50 minutes