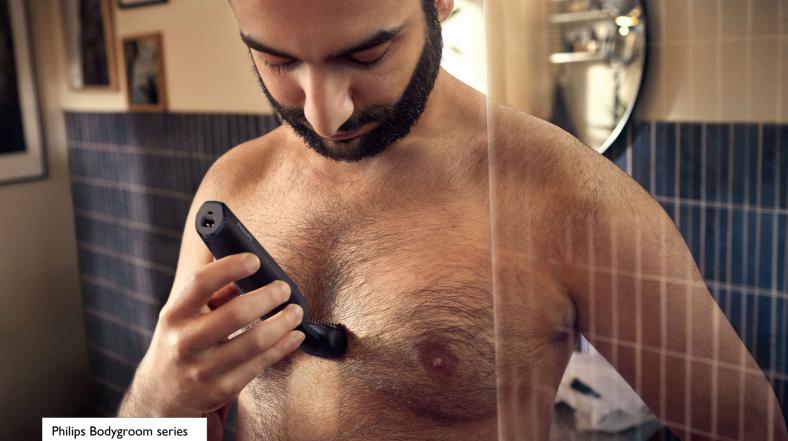

# Smooth body shave

Designed to protect even in sensitive areas

The Series 3000 is designed to power through hair, without compromising on skin comfort. You can use the skin friendly shaver or trim by clicking on the 3 mm comb.

#### Full body grooming

Now you can confidently trim and shave everywhere on your body with just one tool. This Philips full body trimmer for men cuts hair at 3 different lengths for clean, even results on your back, shoulders, chest, abs, underarms, arms, groin and legs.

#### Skin-friendly body shaver

The men's body groomer is designed to capture short, long and thick hair in a single stroke. The shaver head features patented rounded tips and a hypo-allergenic foil to protect your skin from cuts and nicks.