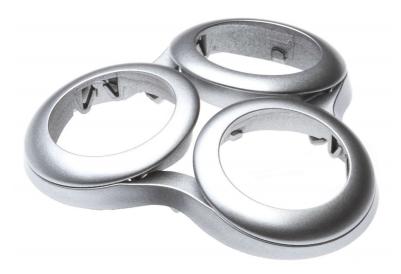

Philips Shaver S9000 Prestige bracket assy

CP1411

# Keeps your shaving heads in the correct position

Is your current bracket lost or broken and the rest of your shaving device still in perfect condition? Order a new bracket here!

### Specifications

Replaceable part
• Fits shaver type:: SP9820, SP9821, SP9861, SP9863