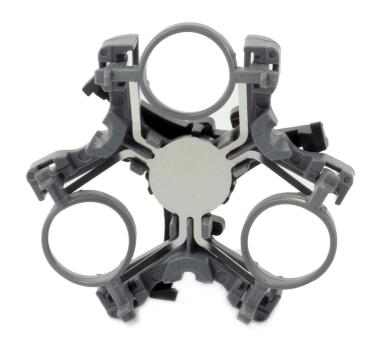

# Frame for shaving head components

Check for compatibility below

This retaining frame is an essential part of your shaver, securely fixing shaving head components in place.

### **Replaceable parts**

Fit product Types: 9160XL, 9170XL, 9171XL, 9190XL, 9195XL, 9199XL, HQ7890, HQ9061, HQ9140, HQ9160, HQ9170, HQ9190, HQ9199

© 2025 Koninklijke Philips N.V. All Rights reserved.

Specifications are subject to change without notice. Trademarks are the property of Koninklijke Philips N.V. or their respective owners.