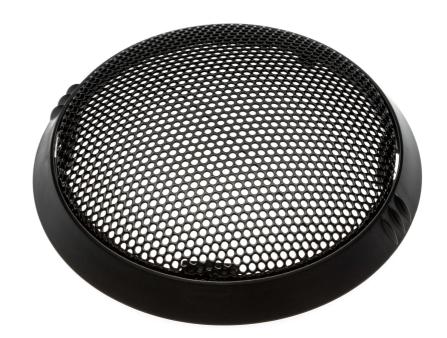

# To replace your current Air Inlet Grill Assy

Find matching products on the specifications tab

The air inlet grill assy dries hair, reduces frizz and increases volume.