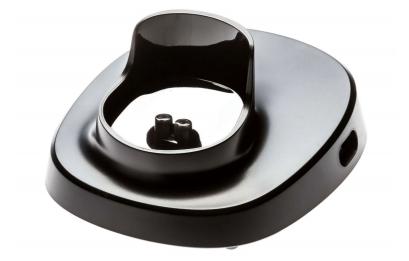

## Check for compatibility below

The stand conveniently charges your Philips hair clipper while keeping it stored neatly, too.

Ease of using Philips spare parts

Easily renew your product with original Philips parts

Charging stand Black

## Specifications

Replaceable parts

Fits product types.:: HC9450, HC9490

CP0884/01