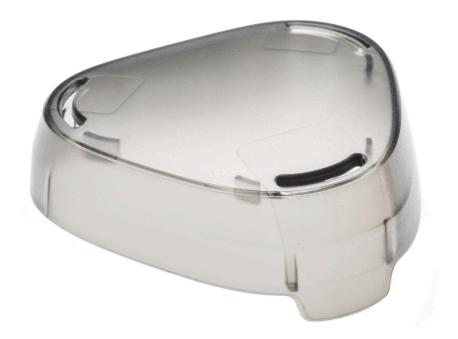

# Protects the heads of your shaver

### Check for compatibility below

This shaving head cap keeps your shaver dust-free and protected during transport. After cleaning your device, place the protecting cap to prevent damage.