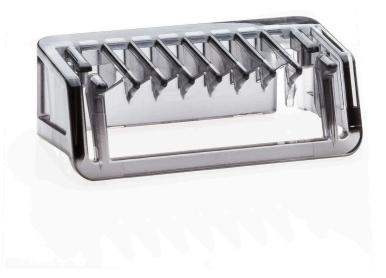

### Check for compatibility below

This comb for your OneBlade lets you trim and style your beard the way you like it. Guaranteed precision for the look you have in mind.

### Ease of using Philips spare parts

• Easily renew your product with original Philips parts

OneBlade comb 2mm

#### Easy replacement of product parts

From time to time your product needs a facelift, and with Philips consumer replacement parts to renew your product, it's never been so easy! All this with guaranteed Philips quality. CP0363/01