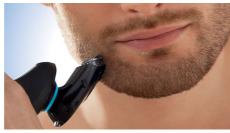

#### **Click-on/click-off attachments**

Just click the attachment you need onto the handle to turn it into a shaver or trimmer. Click it off again when you've finished. For a smooth face, choose the shaver. Want to trim your beard or stubble? Time for the trimmer. One tool, any look.

#### Smooth face

Shave wet with shaving cream for extra skin protection, or dry for convenience.

The dual rotary razor attachment is designed

for an easy and clean shave with no nicks and

### Smooth face

cuts.

**Perfect stubble** 

Create anything from perfect stubble to a neatly trimmed beard or moustache. Simply rinse under the tap to clean.