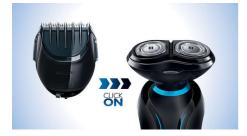

#### **Click-on/click-off attachments**

Just click the attachment you need onto the handle to turn it into a shaver or trimmer. Click it off again when you've finished. For a smooth face, choose the shaver. Want to trim your beard or stubble? Time for the trimmer. One tool, any look.

#### **SmartClick**

The SmartClick attachment system makes it easy to turn your Click & Style into a shaver, beard trimmer or Bodygroom. Just click the attachment you need onto the handle to complete your style.