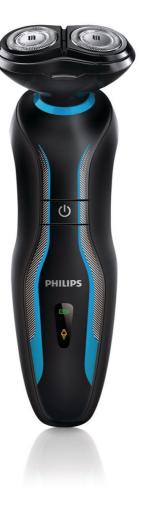

#### Smooth face

Shave wet with shaving cream for extra skin protection, or dry for convenience.

The dual rotary razor attachment is designed

for an easy and clean shave with no nicks and

### Smooth face

cuts.

**Perfect stubble** 

Create anything from perfect stubble to a neatly trimmed beard or moustache. Simply rinse under the tap to clean.