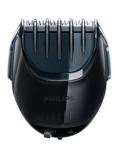

#### Perfect stubble

- Try different lengths to get the trim that suits you best
- Change your look with ease and precision

#### **5** different length settings

Choose from 5 length settings: 1 mm for perfect 3-day stubble to 5 mm for a short beard.