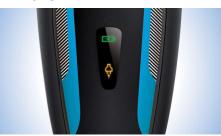

#### **Battery light**

The battery light goes on to show when the battery is low, charging or full.