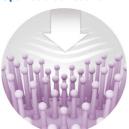

#### **lonic** care

Static electricity exists everywhere especially in dry environment. That's why your hair gets frizzy and messy easily. To help you get rid of this annoying issue, we bring easier solution: ionic styling brush. The ionizer generates negative ions to neutralize positive charge of static electricity. It helps to reduce frizz and bring back smoothness and shine to your hair instantly. To improve the ion diffusion on hair, we keep the ionizer close to the cushion, which allows to spread ion on hair more efficiently when you brush. Keep neat look anytime, anywhere from now on!