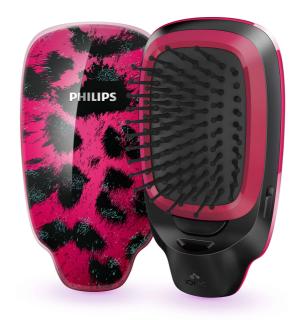

# Compact & cute design

Compact size brush can fit for your make-up pouch and small bags. You may bring it with you always and use it anytime, anywhere. The eye-catching silhouette, seamless shell and cute, feminine touch makes it not only a brush, but an iconic beauty accessory with excellent performance.

#### Design

Color: Black and pink Graphic: Wild cat LED color: White

**Product Size**: 12(L) x 6.5(W) x 4(H) cm