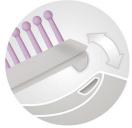

#### **Gentle bristle**

All bristles tips are seamless to avoid scrubbing damage on scalp or hair trapping during usage. The special round ball tip has bigger touching surface so that it's more gentle to vulnerable scalp.