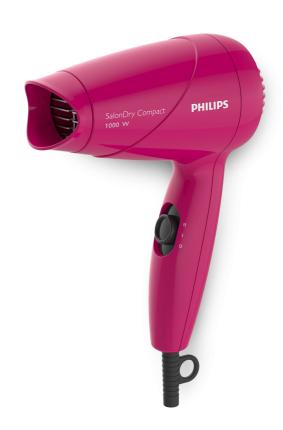

# Extra gentle drying for your hair

Cleverly designed, this compact hair dryer is easy to handle and lightweight. The ThermoProtect temperature setting provides the optimal hair drying rate while protecting your hair from overheating.

#### **Compact design**

Compact and ergonomic, this hairdryer benefits from a clever modern design. This results in a dryer that is light and easy to handle yet small enough to store virtually anywhere.

#### **Narrow concentrator**

The concentrator works by focusing the flow of air through the opening onto specific areas. This results in precise styling and is great for touch ups or to finish a style.