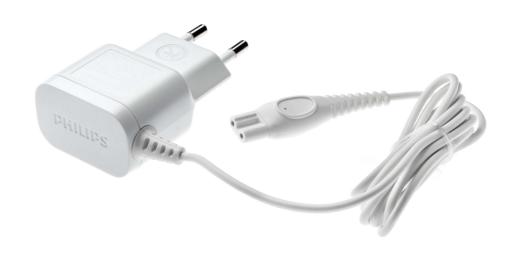

### Check for compatibility below

This power adapter connects your epilator to mains power so you can use your device without batteries.