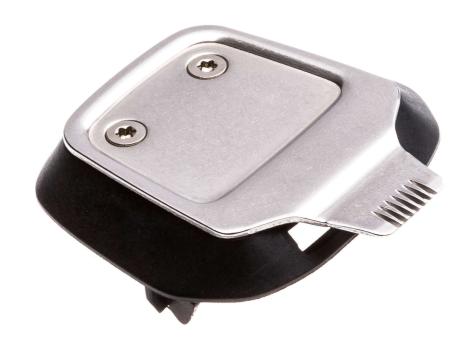

## Precision trimmer for perfect edges and details

Check for compatibility below

Trim your moustache or define details and edges more precisely with the click-on precision trimmer.

### **Easy replacement of product parts**

From time to time your product needs a facelift, and with Philips consumer replacement parts to renew your product, it's never been so easy! All this with guaranteed Philips quality.

### **Replaceable parts**

Fit product types: BT9299, BT9297

© 2025 Koninklijke Philips N.V. All Rights reserved.

Specifications are subject to change without notice. Trademarks are the property of Koninklijke Philips N.V. or their respective owners.