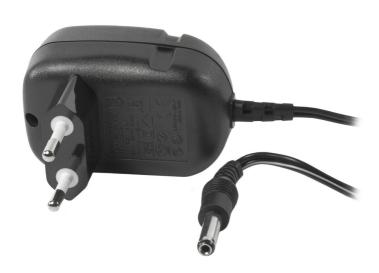

## Check compatibility data

This power cord allows you to power your hair clippers from the mains current.

## **Specifications**

QC5090

Replaceable part
• Fits product types:: QC5050, QC5053, QC5070,

Easy replacement of product parts
From time to time your product needs a facelift, and with Philips consumer replacement parts to renew your product, it's never been so easy! All this with guaranteed Philips quality.