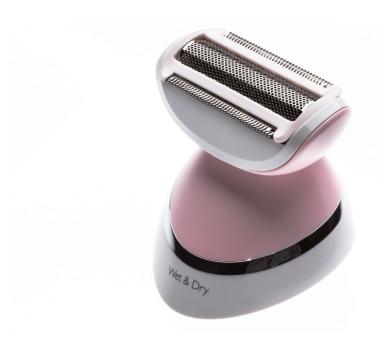

# For comfortable close shaving

Find matching products on the specifications tab

This shaving foil for your Ladyshave protects your skin by separating it from the cutting element of your device. Need to replace your current foil? Order a new one here!

#### Replaceable part

for hair removal products: BRE600, BRE605, BRE610, BRE611, BRE612, BRE620, BRE624, BRE630, BRE631, BRE632, BRE634, BRE635, BRE640, BRE642, BRE644, BRE646, BRE649, BRE650, BRE651, BRE652, BRE700, BRE710, BRE712, BRE715, BRE730, BRE735, BRE740