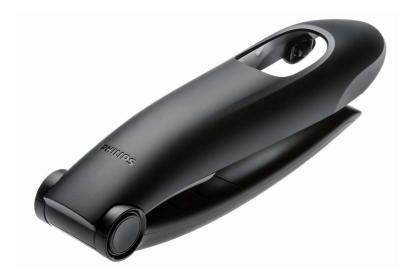

## Check for compatibility below

Conveniently remove back hair with this back shaving attachment for your body groomer. Simply click the Bodygroom in the holder and you are able to reach your back from different angles.

#### Ease of using Philips spare parts

• Easily renew your product with original Philips parts

Back shaving attachment

#### Replaceable parts

• Fit product types: BG3005, BG3006, BG3010,

BG3011, BG3012, BG3015, BG3016, BG5020, BG5021, BG5025