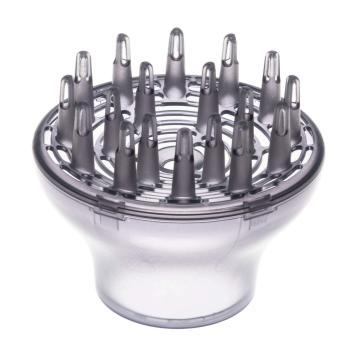

## Replacement diffuser for hairdryer

Check for compatibility below

The diffuser dries hair, reduces frizz and increases volume.

## **Ease of using Philips spare parts**

• Easily renew your product with original Philips parts

Diffuser

Highlights