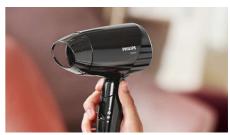

## Easy care for your hair

The New Philips essential care hair dryer is cute, compact and powerful. 1200W power enables you to dry hair gently and quickly. Flexible caring settings are designed to meet different drying needs and offer extra care.

## Easy to use

- Foldable handle for easy portability
- 3 flexible pre-selected drying settings for different needs
- Compact design for easy handling and carrying
- Fast air setting for efficient but gentle drying

## Beautifully styled hair

- 1200W gentle drying for beautiful results
- Concentrator focuses the airflow for a polished, shiny look

## Less hair damage

- Cool air setting for extra gentle drying
- ThermoProtect temperature setting

Dryer BHC010/10