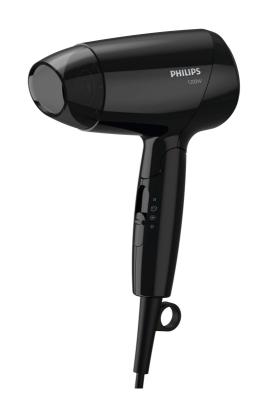

## Easy care for your hair

The New Philips essential care hair dryer is cute, compact and powerful. 1200W power enables you to dry hair gently and quickly. Flexible caring settings are designed to meet different drying needs and offer extra care.

## Easy to use

- Foldable handle for easy portability
- 3 flexible pre-selected drying settings for different needs
- Compact design for easy handling and carrying
- Fast air setting for efficient but gentle drying

### Foldable handle

This hairdryer benefits from a foldable handle. The result is a small, compact hair dryer that will easily pack into the smallest spaces and you can take virtually anywhere.

## **Compact size**

Compact and ergonomic, this hairdryer benefits from a clever modern design. This results in a dryer that is light and easy to handle.