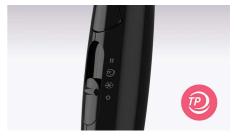

## 3 pre-selected drying settings

This compact hair dryer offers you 3 preselected heat & speed settings for cool, caring or quick drying.

### **Cool air setting**

A cool air setting allows you to dry hair at relatively low temperature to minimize damage, which is suitable for especially fine, dry and damaged hair. And it is a perfect setting for the hot summer season!

### Fast air setting

Fast air setting (II) offers higher temperature and more powerful air flow. Although the size is compact, the power of 1200w enables you to dry your hair in an efficient & gentle way.

#### **ThermoProtect**

The ThermoProtect setting provides the optimal drying temperature while giving additional protection. The ThermoProtect optimal airflow and heat combination allows you to quickly dry your hair without overheating, maintaining your hair's natural moisture level, for shiny healthy looking hair.