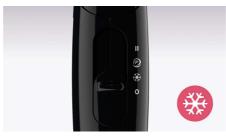

## 3 pre-selected drying settings

This compact hair dryer offers you 3 preselected heat & speed settings for cool, caring or quick drying.

### **Cool air setting**

A cool air setting allows you to dry hair at relatively low temperature to minimize damage, which is suitable for especially fine, dry and damaged hair. And it is a perfect setting for the hot summer season!

#### **ThermoProtect**

The ThermoProtect setting provides the optimal drying temperature while giving additional protection. The ThermoProtect optimal airflow and heat combination allows you to quickly dry your hair without overheating, maintaining your hair's natural moisture level, for shiny healthy looking hair.