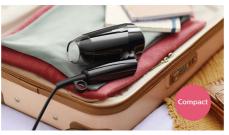

### Foldable handle

This hairdryer benefits from a foldable handle. The result is a small, compact hair dryer that will easily pack into the smallest spaces and you can take virtually anywhere.

## **Compact size**

Compact and ergonomic, this hairdryer benefits from a clever modern design. This results in a dryer that is light and easy to handle.