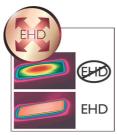

## **EHD+ technology**

Advanced Philips EHD+ technology means that your styler will always distribute the heat very evenly – even at high temperatures, and prevents damaging hot spots. This gives added protection and thus helps to keep your hair healthy and shiny.