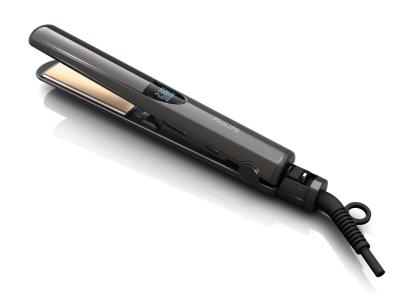

# **Beautifully styled hair**

- Ceramic plates for smooth gliding and shiny hair
- Ion Conditioning for shiny, frizz-free hair
- 230°C professional high heat for perfect salon results

#### **Ceramic plates**

Ceramic is microscopically smooth and durable by nature, and is therefore one of the best materials for straightening plates. The plates glide effortlessly through your hair, giving you perfect shiny hair.

### 230°C professional temperature

This high temperature enables you change the shape of your hair, and gives you that perfect look, as if you've just come from the salon.

Straightener HP8342/07