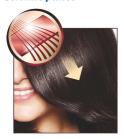

# **Beautifully styled hair**

- Ceramic plates for smooth gliding and shiny hair
- Ion Conditioning for shiny, frizz-free hair
- 230°C professional high heat for perfect salon results

#### **Ceramic plates**

Ceramic is microscopically smooth and durable by nature, and is therefore one of the best materials for straightening plates. The plates glide effortlessly through your hair, giving you perfect shiny hair.