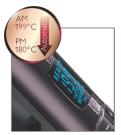

## Style refresh

Automatic setting for healthy restyling. Maintain your style all day, while respecting the quality of your hair

# **Digital settings**

Digital settings with adjustable heat to get smooth results with all hair types