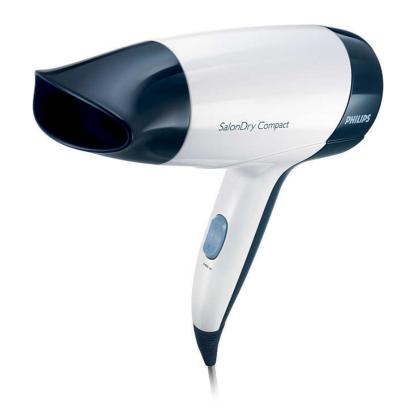

### SalonDry Compact

The SalonDry Compact combines 1400 W of quick drying power with a sleek, easy-to-use design. Small really is beautiful.

### Beautifully styled hair

- Concentrator focuses the airflow for a polished, shiny look
- 2 flexible speed settings for careful drying
- 1400 W quick and gentle drying

#### **Concentrator focuses the airflow**

Concentrator focuses the airflow for a polished, shiny look