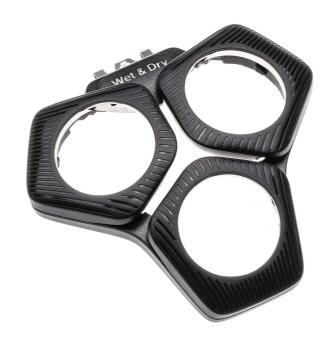

# Keeps shaving heads in position

### Check for compatibility below

This bracket is an essential part of a Philips shaver's shaving head unit. It holds shaving heads in the correct position for a close and comfortable shave every time.

### **Ease of using Philips spare parts**

• Easily renew your product with original Philips parts

Bracket