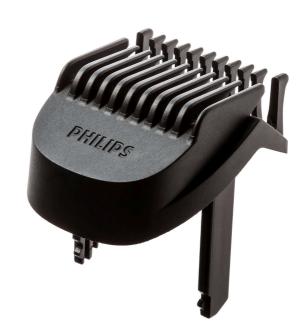

# Beard comb for your beard trimmer.

### Check for compatibility below

This comb is for your beard trimmer and lets you trim and style your beard the way you like it. Guaranteed precision for the look you have in mind.

#### **Replaceable parts**

Fit product types: BT3208, BT3210, BT3211, BT3212, BT3213, BT3215, BT3216, BT3221, BT3222, BT3226, BT3227, BT3236, BT3237, BT3238, BT3239

© 2025 Koninklijke Philips N.V. All Rights reserved.