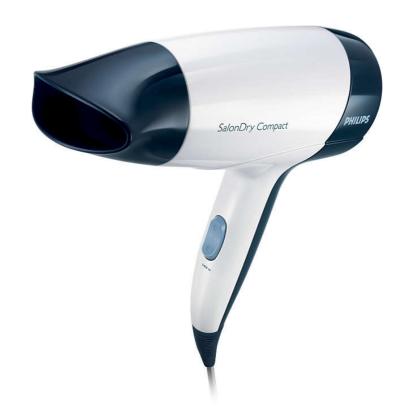

### SalonDry Compact

The SalonDry Compact combines 1600 W of quick drying power with a sleek, easy-to-use design. Small really is beautiful.

### Easy to use

- Concentrator focuses the airflow for a polished, shiny look
- Compact design for easy handling
- Easy storage hook
- 1.8 m cord for maximum flexibility

### Beautifully styled hair

- 2 flexible speed settings for careful drying
- 1600 W for gentle drying
- Cool Shot sets your style