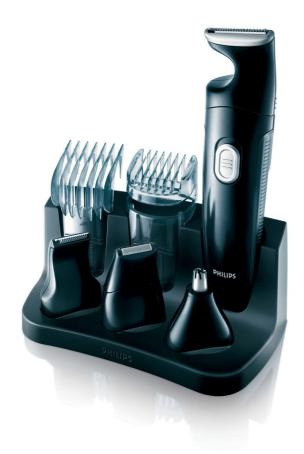

# Superior visibility, maximum precision

The revolutionary MicroBlade technology is designed to give you unprecedented precision to create the exact look you had in mind.

#### Attachments

- Precision trimmer: 21 mm
- Full size trimmer blade: 32 mm

#### Attachments

- 9 position beard and moustache comb
- 9 position hair clipper comb
  Micro foil shaver: 21 mm
- Nose and ear trimmer

Issue date 2022-06-02

© 2022 Koninklijke Philips N.V. All Rights reserved.

### Accessories

Cleaning brush